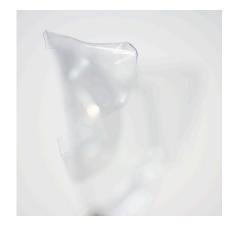

12"x 12", 12 x 16" to 12" x 18": \$500 16"x 16", 16" x 20" to 16" x 24": \$850 20"x 20", 20" x 24" to 20" x 30": \$950

Plastics 8156 (Parallax)

Plastics 7040 (Clamshell)

Plastics 6258 (Clamshell)

Plastics 8533 (Clamshell)

Plastics 6411 (Clamshell)

Plastics 7010 (Clamshell)

Plastics 8366 (Clamshell)

Plastics 8324 (Clamshell)

Plastics 7776 (Clamshell)

Plastics 8187 (Parallax)

Plastics 7028 (Clamshell)

Plastics 6416-1/3 (Clamshell)