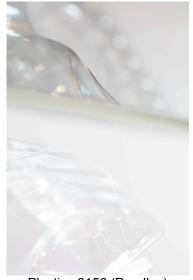

12"x 12", 12 x 16" to 12" x 18": \$500 16"x 16", 16" x 20" to 16" x 24": \$850 20"x 20", 20" x 24" to 20" x 30": \$950

Plastics 8156 (Parallax)

Plastics 7040 (Clamshell)

Plastics 6258 (Clamshell)

Plastics 8533 (Clamshell)