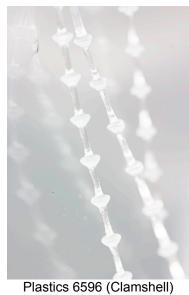

12"x 12", 12 x 16" to 12" x 18": \$500 16"x 16", 16" x 20" to 16" x 24": \$850 20"x 20", 20" x 24" to 20" x 30": \$950

Plastics 8156 (Parallax)

Plastics 7040 (Clamshell)

Plastics 6258 (Clamshell)

Plastics 8533 (Clamshell)