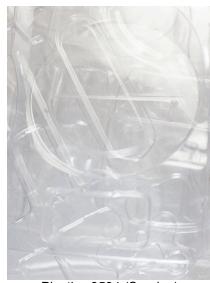

12"x 12", 12 x 16" to 12" x 18": \$500 16"x 16", 16" x 20" to 16" x 24": \$850 20"x 20", 20" x 24" to 20" x 30": \$950

Plastics 8156 (Parallax)

Plastics 7040 (Clamshell)

Plastics 6258 (Clamshell)

Plastics 8533 (Clamshell)

Plastics 6411 (Clamshell)

Plastics 7010 (Clamshell)

Plastics 8366 (Clamshell)

Plastics 8324 (Clamshell)

Plastics 7776 (Clamshell)

Plastics 8187 (Parallax)

Plastics 7028 (Clamshell)

Plastics 6416-1/3 (Clamshell)